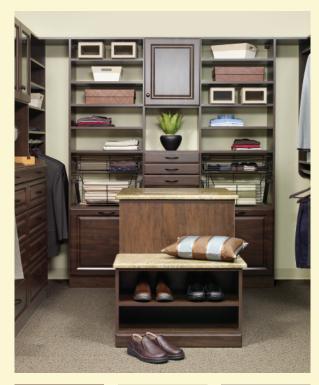

#### Hutches & Islands

Islands take advantage of larger walk-in floor space. Dressing is a breeze with a built-in bench for sitting, counter space for packing clothes and extra storage for personal items. Hutches provide extra depth with doors or drawers to fit all of your extra storage needs.

### Shoe Storage & Pant Racks

We love shoe storage as much as you love shoes. That's why we offer several options to fit your personal needs. Choose from adjustable or angled shelves, cubbies or sliding shoe racks. Keep pants neatly pressed and organized with our space saving, adjustable pant racks.