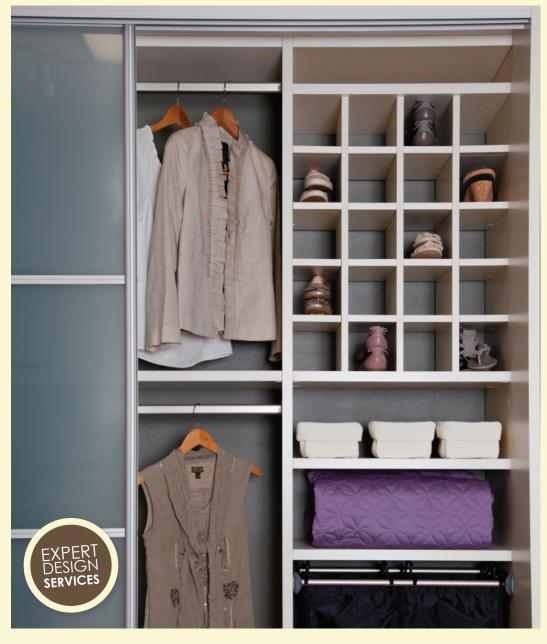

### Shoe Storage & Pant Racks

We love shoe storage as much as you love shoes. That's why we offer several options to fit your personal needs. Choose from adjustable or angled shelves, cubbies or sliding shoe racks. Keep pants neatly pressed and organized with our space saving, adjustable pant racks.

### Infinite Accessories

6", 11" & 17" Baskets

The removable laundry baskets in our tilt-out hampers keep dirty clothes off of the floor and out of the way, while sliding baskets keep folded items organized and easily accessible.

#### Scarf, Tie, Belt Racks & Valet Rods

Sliding or wall-mounted racks help keep ties and belts neat and organized. Sliding valet rods allow you to hang dry cleaning, garment bags or your clothes for the next day.