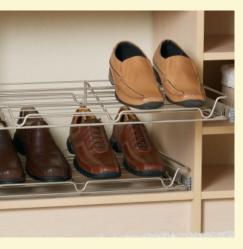

### Shoe Storage & Pant Racks

We love shoe storage as much as you love shoes. That's why we offer several options to fit your personal needs. Choose from adjustable or angled shelves, cubbies or sliding shoe racks. Keep pants neatly pressed and organized with our space saving, adjustable pant racks.