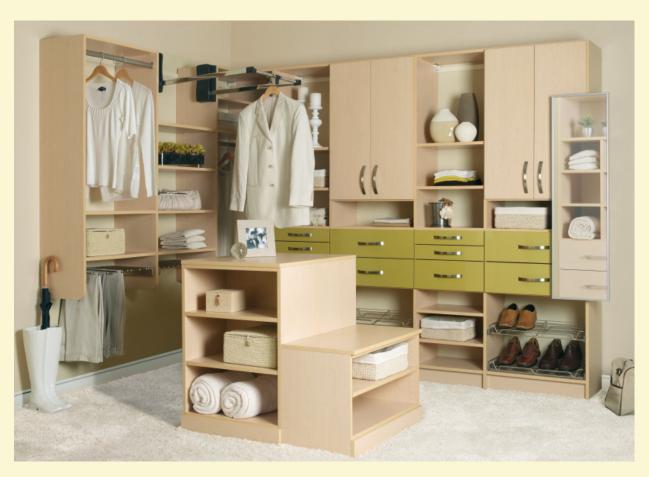

#### Hutches & Islands

Islands take advantage of larger walk-in floor space. Dressing is a breeze with a built-in bench for sitting, counter space for packing clothes and extra storage for personal items. Hutches provide extra depth with doors or drawers to fit all of your extra storage needs.

#### Sliding Shelves & Scoop Front drawers

Sliding, pull-out shelves allow you to organize and display your clothing, shoes and other personal effects in plain view for easy access. The scoop front drawers also allow for maximum organization, yet provide a polished appearance.

### Shoe Storage & Pant Racks

We love shoe storage as much as you love shoes. That's why we offer several options to fit your personal needs. Choose from adjustable or angled shelves, cubbies or sliding shoe racks. Keep pants neatly pressed and organized with our space saving, adjustable pant racks.