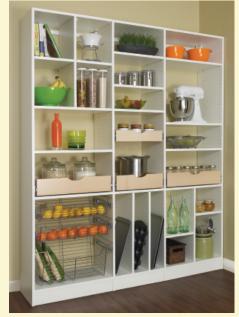

#### Fixed or Adjustable Shelves & Rods

Our extra-sturdy adjustable and sliding shelving and hanging rods adapt as your storage needs change. Single- and double-hung closet rods can double, or even triple, your closet storage space.

#### Sliding Shelves & Scoop Front drawers

Sliding, pull-out shelves allow you to organize and display your clothing, shoes and other personal effects in plain view for easy access. The scoop front drawers also allow for maximum organization, yet provide a polished appearance.