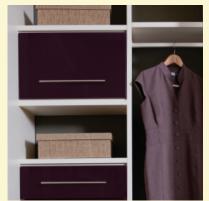

### Our Exclusive Mod Series

The Mod Series frame work is an excellent choice for either traditional or bold contemporary style statements. These 1-1/8" thick contemporary laminate verticals and shelves provide visual substance and definition to our More Space Place closets and compliment many of our materials, door styles and finishes. Combined with inset doors or drawers, this series ensures a stand out space in your home.

#### Door Selection

Our doors do more than keep dust at bay. With more than 18 door styles available in real wood or sturdy laminate, your door selection is an extension of your personal style. Mullion doors with glass inserts create dramatic display space while solid doors keep clutter out of sight.