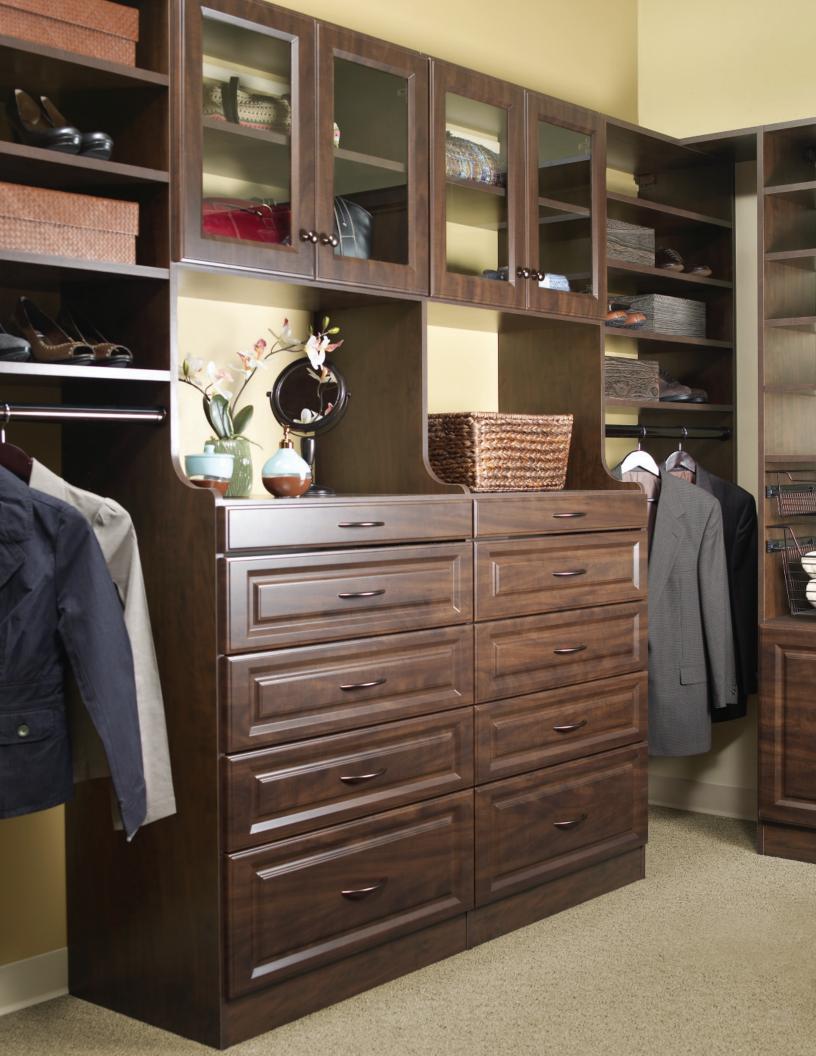

### The More Space Place Closet System:

Smart and Stylish with Thousands of Configurations to Perfectly Suit Your Space

## Wall Mounted & Floor Based Systems

Our closet rail hung closet system is available in two options to best suit your storage needs. Suspend closets for more space on your closet floor and allow for easier cleaning, or extend your system to the floor to add strength for extra storage and heavier personal items.

### Our Exclusive Mod Series

The Mod Series frame work is an excellent choice for either traditional or bold contemporary style statements. These 1-1/8" thick contemporary laminate verticals and shelves provide visual substance and definition to our More Space Place closets and compliment many of our materials, door styles and finishes. Combined with inset doors or drawers, this series ensures a stand out space in your home.

#### **Drawer Selection**

From basic to elaborate, we offer a wide range of drawers to customize your personal space. Choose from varying depths and heights to perfectly suit your needs. Pull, softclose or touch-release drawers are as smart as they are stylish. Plus, our infinite decorative hardware options ensure your closet will reflect your unique style.

#### Closet Depths

12", 14", 19" or 24"

**Drawer Dimensions** 

Width: 18", 24" or 30" Depths: 14" or 18"