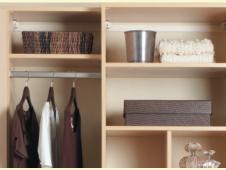

### Infinite Accessories

6", 11" & 17" Baskets

The removable laundry baskets in our tilt-out hampers keep dirty clothes off of the floor and out of the way, while sliding baskets keep folded items organized and easily accessible.

Hampers and Baskets