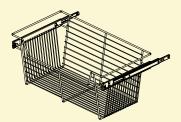

### Infinite Accessories

6", 11" & 17" Baskets

The removable laundry baskets in our tilt-out hampers keep dirty clothes off of the floor and out of the way, while sliding baskets keep folded items organized and easily accessible.

Hampers and Baskets