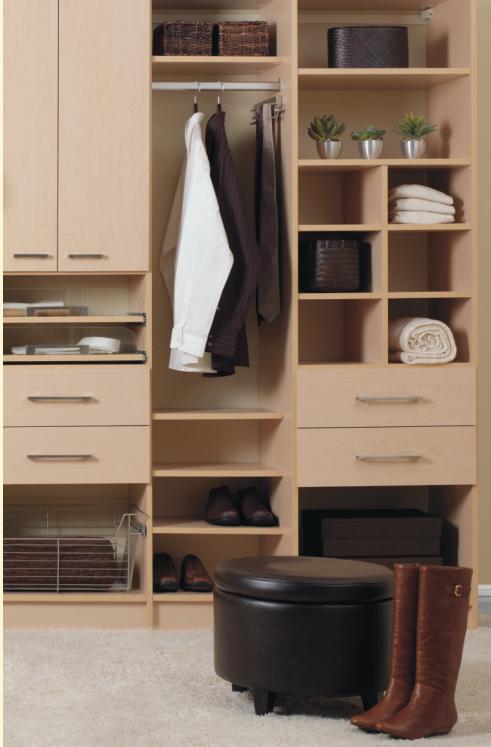

#### Fixed or Adjustable Shelves & Rods

Our extra-sturdy adjustable and sliding shelving and hanging rods adapt as your storage needs change. Single- and double-hung closet rods can double, or even triple, your closet storage space.

### Shoe Storage & Pant Racks

We love shoe storage as much as you love shoes. That's why we offer several options to fit your personal needs. Choose from adjustable or angled shelves, cubbies or sliding shoe racks. Keep pants neatly pressed and organized with our space saving, adjustable pant racks.