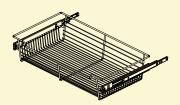

### Infinite Accessories

6", 11" & 17" Baskets

The removable laundry baskets in our tilt-out hampers keep dirty clothes off of the floor and out of the way, while sliding baskets keep folded items organized and easily accessible.

Hampers and Baskets