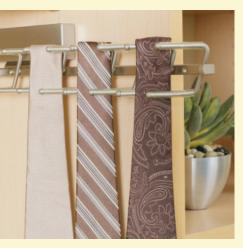

#### Scarf, Tie, Belt Racks & Valet Rods

Sliding or wall-mounted racks help keep ties and belts neat and organized. Sliding valet rods allow you to hang dry cleaning, garment bags or your clothes for the next day.