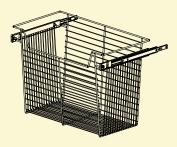

### Infinite Accessories

6", 11" & 17" Baskets

The removable laundry baskets in our tilt-out hampers keep dirty clothes off of the floor and out of the way, while sliding baskets keep folded items organized and easily accessible.

Hampers and Baskets