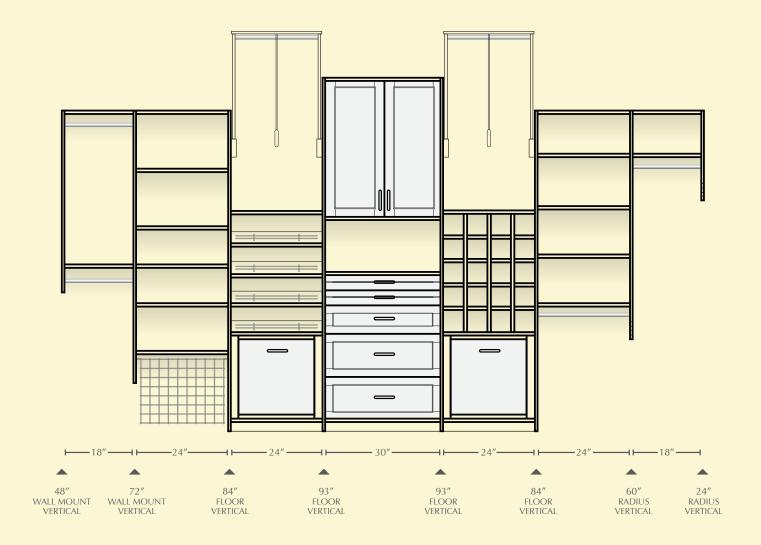

#### Closet Depths

12", 14", 19" or 24"

**Drawer Dimensions** 

Width: 18", 24" or 30" Depths: 14" or 18"