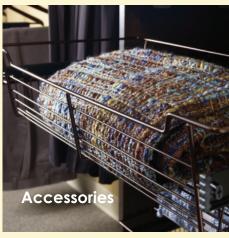

### Infinite Accessories

6", 11" & 17" Baskets

The removable laundry baskets in our tilt-out hampers keep dirty clothes off of the floor and out of the way, while sliding baskets keep folded items organized and easily accessible.

Hampers and Baskets