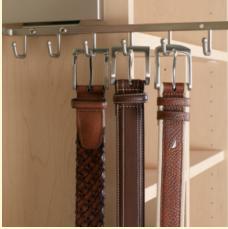

#### Scarf, Tie, Belt Racks & Valet Rods

Sliding or wall-mounted racks help keep ties and belts neat and organized. Sliding valet rods allow you to hang dry cleaning, garment bags or your clothes for the next day.