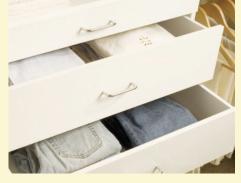

#### **Drawer Selection**

From basic to elaborate, we offer a wide range of drawers to customize your personal space. Choose from varying depths and heights to perfectly suit your needs. Pull, softclose or touch-release drawers are as smart as they are stylish. Plus, our infinite decorative hardware options ensure your closet will reflect your unique style.

#### Closet Depths

12", 14", 19" or 24"

**Drawer Dimensions** 

Width: 18", 24" or 30" Depths: 14" or 18"