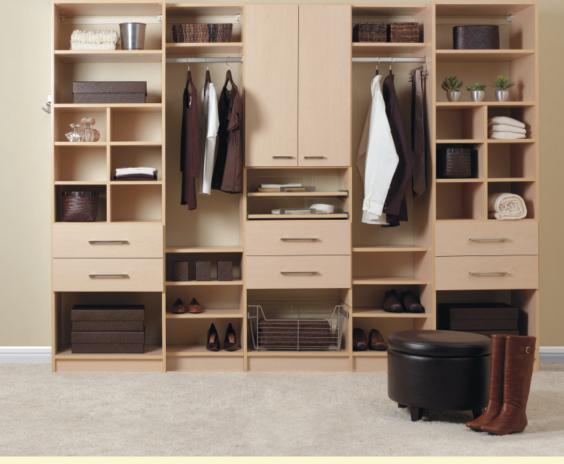

### The More Space Place Closet System:

Smart and Stylish with Thousands of Configurations to Perfectly Suit Your Space

## Wall Mounted & Floor Based Systems

Our closet rail hung closet system is available in two options to best suit your storage needs. Suspend closets for more space on your closet floor and allow for easier cleaning, or extend your system to the floor to add strength for extra storage and heavier personal items.

### Our Exclusive Mod Series

The Mod Series frame work is an excellent choice for either traditional or bold contemporary style statements. These 1-1/8" thick contemporary laminate verticals and shelves provide visual substance and definition to our More Space Place closets and compliment many of our materials, door styles and finishes. Combined with inset doors or drawers, this series ensures a stand out space in your home.

#### Fixed or Adjustable Shelves & Rods

Our extra-sturdy adjustable and sliding shelving and hanging rods adapt as your storage needs change. Single- and double-hung closet rods can double, or even triple, your closet storage space.

#### Door Selection

Our doors do more than keep dust at bay. With more than 18 door styles available in real wood or sturdy laminate, your door selection is an extension of your personal style. Mullion doors with glass inserts create dramatic display space while solid doors keep clutter out of sight.

#### **Drawer Selection**

From basic to elaborate, we offer a wide range of drawers to customize your personal space. Choose from varying depths and heights to perfectly suit your needs. Pull, softclose or touch-release drawers are as smart as they are stylish. Plus, our infinite decorative hardware options ensure your closet will reflect your unique style.