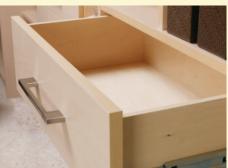

#### **Drawer Selection**

From basic to elaborate, we offer a wide range of drawers to customize your personal space. Choose from varying depths and heights to perfectly suit your needs. Pull, softclose or touch-release drawers are as smart as they are stylish. Plus, our infinite decorative hardware options ensure your closet will reflect your unique style.