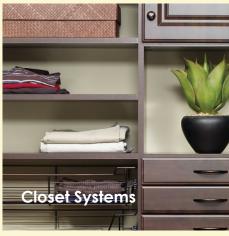

### The More Space Place Closet System:

Smart and Stylish with Thousands of Configurations to Perfectly Suit Your Space

## Wall Mounted & Floor Based Systems

Our closet rail hung closet system is available in two options to best suit your storage needs. Suspend closets for more space on your closet floor and allow for easier cleaning, or extend your system to the floor to add strength for extra storage and heavier personal items.