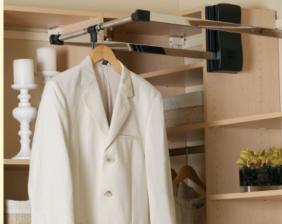

#### Wardrobe Lifts

Our wardrobe lift system keeps hanging items out of the way in typically unused space, lowering within easy reach when you need them.