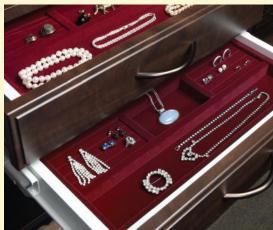

### Jewelry Drawer Inserts

Plush velvet jewelry trays keep your personal treasures safe and organized. Full extension drawer glides offer easy access to all compartments. Available in green or burgundy.