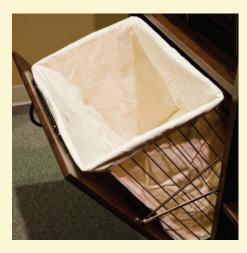

### Infinite Accessories

6", 11" & 17" Baskets

The removable laundry baskets in our tilt-out hampers keep dirty clothes off of the floor and out of the way, while sliding baskets keep folded items organized and easily accessible.

Hampers and Baskets