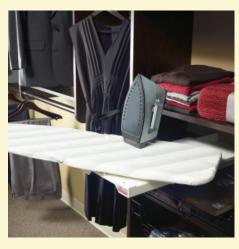

Easily accessible disappearing mirrors and ironing boards are available in a number of options.